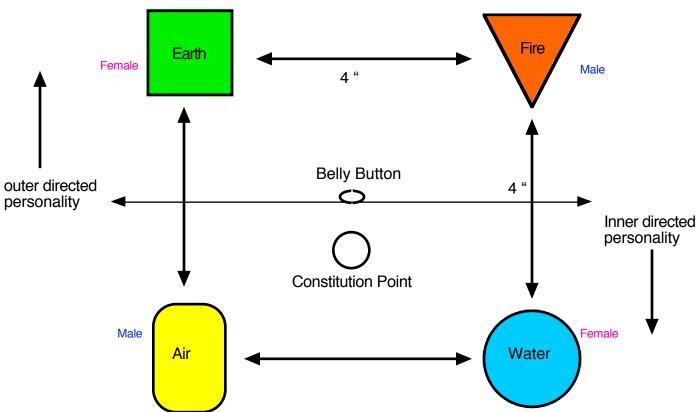

### Metaphysical Elements of Man

### **Earth:**

Perceives with their senses
Sensitive - Sensual - Sensing
Dramatic & Energetic
Kinesthetic / Tactile
Supportive / Coaching
Group oriented
Larger boned
Naturally strong
Slower learning but long-term memory
Extroverted
Likes colors with gray added
The element of Fall
Strongest from 3PM to 9PM

### Air:

Logical & Intellectual
Analyzing & Linear
Traditional
Conservative
Detail oriented
Processing
Faster learning but
Short term memory
Introverted
Independent
Mono-toned
Likes pastel colors
The Element of Summer
Strongest from 9AM to 3PM

Every person has all 4 elements, but operate on one side of the square primarily. Both a female and a male element with one that dominates.

#### Fire:

Expressive & animated
Naturally Intuitive
Leadership oriented
Impulsive & Inventive
Seductive
Extravagant
Directive
Group oriented
Fast learning but
short-term Memory
Extroverted
Likes primary colors
The element of Winter
Strongest from 9PM to 3AM

### Water:

Perceives with their emotions
Nurturing & Relating
Counseling & Calming
Creative / Artistic
Slower learning but
Long term memory
Introverted
Soft spoken
Takes the shortest path
Conservative
Independent
Likes blue tone colors
The Element of Spring
Strongest from 3AM to 9AM